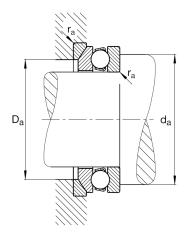

#### **Mounting dimensions**

| d <sub>a min</sub> | 101 mm | Minimum diameter shaft shoulder      |
|--------------------|--------|--------------------------------------|
| D <sub>a max</sub> | 98 mm  | Maximum diameter of housing shoulder |
| r <sub>a max</sub> | 1 mm   | Maximum filled radius                |