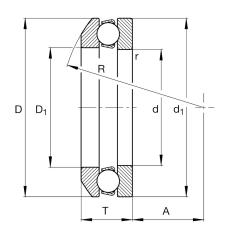

### Main Dimensions & Performance Data

| d               | 80 mm       | Inner diameter shaft washer      |
|-----------------|-------------|----------------------------------|
| D               | 115 mm      | Outer diameter housing washer    |
| Т               | 29,5 mm     | Height                           |
| C a             | 75.000 N    | Basic dynamic load rating, axial |
| C <sub>0a</sub> | 191.000 N   | Basic static load rating, axial  |
| C <sub>ua</sub> | 8.800 N     | Fatigue load limit, axial        |
| n <sub>G</sub>  | 3.700 1/min | Limiting speed                   |
| n <sub>ər</sub> | 3.950 1/min | Reference speed                  |
|                 | 0,876 kg    | Weight                           |

#### Dimensions

| r <sub>min</sub> | 1 mm   | Minimum chamfer dimension       |
|------------------|--------|---------------------------------|
| D <sub>1</sub>   | 82 mm  | Inner diameter housing washer   |
| d <sub>1</sub>   | 115 mm | Outer diameter shaft washer     |
| R                | 90 mm  | Radius spherical housing washer |
| А                | 46 mm  | Distance of the center point    |
| Τ <sub>1</sub>   | 33 mm  | Height with seat washer         |