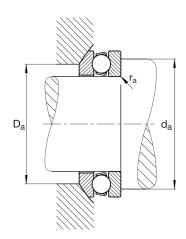

#### **Mounting dimensions**

| d <sub>a min</sub> | 101 mm | Minimum diameter shaft shoulder      |
|--------------------|--------|--------------------------------------|
| D <sub>a max</sub> | 98 mm  | Maximum diameter of housing shoulder |
| r <sub>a max</sub> | 1 mm   | Maximum filled radius                |